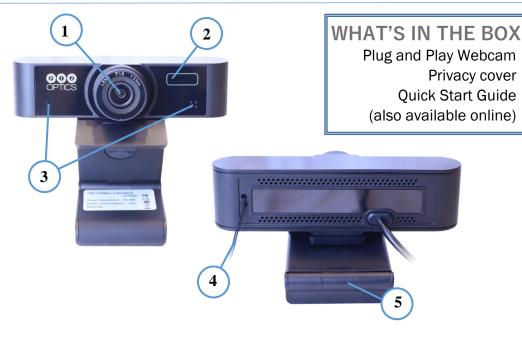

## 1. Lens

80° Field of View lens

#### 4. Lens Cover

Rubber lens cover for when camera is not in use

#### 2. LED Indicator

LED is illuminated during use

#### 5. Mounting Base

To mount camera to monitor or 1/4 20 screw

### 3. Microphone Array

Beamforming microphones for high quality pickup

#### 6. USB 2.0 Cable

For connection to PC USB 2.0 port

| Image Sensor & Lens       |                               |
|---------------------------|-------------------------------|
| Video Sensor              | 1/2.7" CMOS, 2.07 Mega Pixels |
| Resolution                | 1080p-30/25, 720p-30/25       |
| Frame Rate                | Up to 30 fps (MJPEG)          |
| Lens                      | Focus: f=2.8mm                |
| Field of View             | 80°                           |
| Min. Illumination         | 0.05 Lux @ (F1.8, AGC ON)     |
| Digital Noise Reduction   | 2D, 3D DNR                    |
| EPTZ Digital Zoom         | 1.5x - 8x                     |
| <b>Electronical Index</b> |                               |
| Input Voltage             | 5V (USB Power)                |
| Current Consumption       | 270mA                         |
| Power Consumption         | 1.4W                          |
| Working Environment       | Indoor                        |