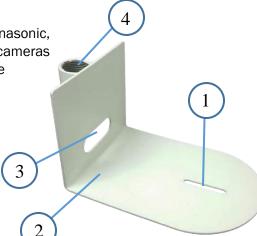

### 1. Slot for 1/4-20 machine screw

Secures camera to mount

#### 2. Mount Base

5 11/16" wide universal metal camera tray

#### 3. Cable Access

Convenient cable access through mount and pipe

## 4. Integrated 1" NPT nipple

Allows mounting upright or upside down.