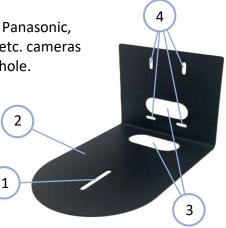

- 1. Slot for 1/4-20 machine screw Secures camera to mount
- Mount Base
  5 11/16" wide universal metal camera tray
- 3. Cable Access Convenient cable access under mount or through wall
- 4. Wall Mounting Holes Precut 4 post pattern fits U.S. doublegang box.